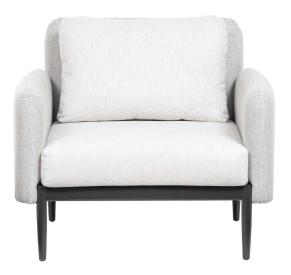

# PALO Club Chair

Frame: Aluminum Finish: Charcoal

#### DESIGN

Inspired by the relaxed resort lifestyle of the Italian Riviera, the Alassio collection exudes understated elegance. With its modern form and exquisite tailoring, the Alassio collection makes a statement in any outdoor environment.

### FRAME

Its modular seating concept allows for maximum versatility and its deep seating concept allows for maximum comfort. Carefully crafted with a powder coated aluminum frame and customizable upholstery seating provides for endless possibilities to fit any lifestyle.