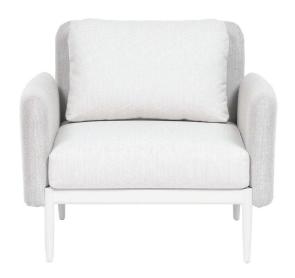

# PALO Club Chair

Frame: Aluminum Finish: Charcoal

#### DESIGN

Inspired by the relaxed resort lifestyle of the Italian Riviera, the Alassio collection exudes understated elegance. With its modern form and exquisite tailoring, the Alassio collection makes a statement in any outdoor environment.

### FRAME

Its modular seating concept allows for maximum versatility and its deep seating concept allows for maximum comfort. Carefully crafted with a powder coated aluminum frame and customizable upholstery seating provides for endless possibilities to fit any lifestyle.