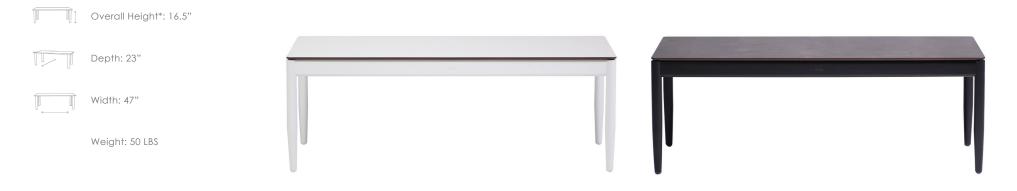

# PALO Coffee Table

TERANA

Frame: Aluminum Finish: White

Frame: Aluminum Finish: Charcoal

#### TECHNICAL INFORMATION