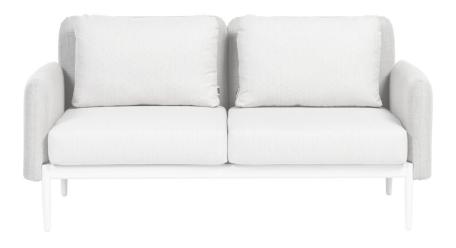

# PALO Love Seat

Frame: Aluminum Finish: Charcoal

# FN60702WHT/C | FN60702CHL/C

Overall Height: 33"

Seat Height\*: 16" w/cushion

Arm Height: 24.5"

Depth: 36"

Width: 68"

Weight: 120 LBS

### DESIGN

Inspired by the relaxed resort lifestyle of the Italian Riviera, the Alassio collection exudes understated elegance. With its modern form and exquisite tailoring, the Alassio collection makes a statement in any outdoor environment.

## FRAME

Its modular seating concept allows for maximum versatility and its deep seating concept allows for maximum comfort. Carefully crafted with a powder coated aluminum frame and customizable upholstery seating provides for endless possibilities to fit any lifestyle.