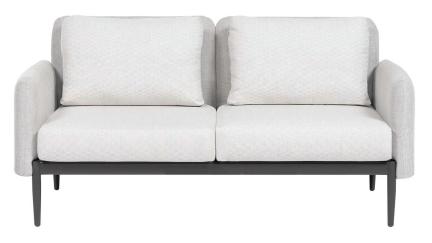

# PALO Love Seat

Frame: Aluminum Finish: Charcoal

# FN60702WHT/C | FN60702CHL/C

Overall Height: 33"

Seat Height\*: 16" w/cushion

Arm Height: 24.5"

Depth: 36"

Width: 68"

Weight: 120 LBS

### DESIGN

Inspired by the relaxed resort lifestyle of the Italian Riviera, the Alassio collection exudes understated elegance. With its modern form and exquisite tailoring, the Alassio collection makes a statement in any outdoor environment.

## FRAME

Its modular seating concept allows for maximum versatility and its deep seating concept allows for maximum comfort. Carefully crafted with a powder coated aluminum frame and customizable upholstery seating provides for endless possibilities to fit any lifestyle.