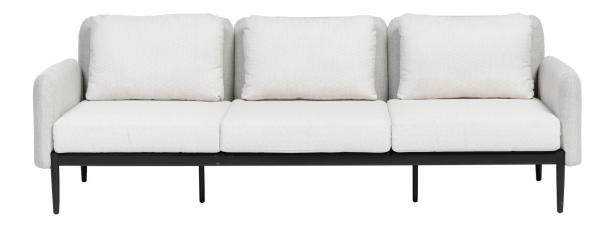

# PALO Sofa

Frame: Aluminum Finish: Charcoal

## FN60703WHT/C | FN60703CHL/C

Overall Height: 33"

Seat Height\*: 16" w/cushion

Arm Height\*: 24.5" w/cushion

Depth: 36"

Width: 98"

Weight: 163 LBS

#### DESIGN

Inspired by the relaxed resort lifestyle of the Italian Riviera, the Alassio collection exudes understated elegance. With its modern form and exquisite tailoring, the Alassio collection makes a statement in any outdoor environment.

### FRAME

Its modular seating concept allows for maximum versatility and its deep seating concept allows for maximum comfort. Carefully crafted with a powder coated aluminum frame and customizable upholstery seating provides for endless possibilities to fit any lifestyle.