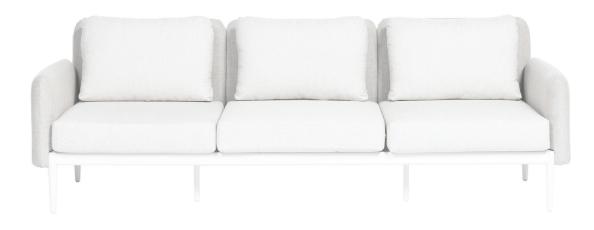

# PALO Sofa

Frame: Aluminum Finish: Charcoal

## FN60703WHT/C | FN60703CHL/C

Overall Height: 33"

Seat Height\*: 16" w/cushion

Arm Height\*: 24.5" w/cushion

Depth: 36"

Width: 98"

Weight: 163 LBS

#### DESIGN

Inspired by the relaxed resort lifestyle of the Italian Riviera, the Alassio collection exudes understated elegance. With its modern form and exquisite tailoring, the Alassio collection makes a statement in any outdoor environment.

### FRAME

Its modular seating concept allows for maximum versatility and its deep seating concept allows for maximum comfort. Carefully crafted with a powder coated aluminum frame and customizable upholstery seating provides for endless possibilities to fit any lifestyle.