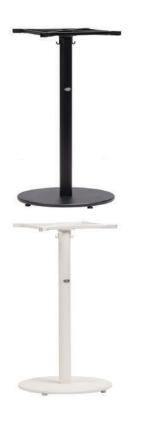

### Bar Table Base Round (102LBS + Large Spider)

#### FN62535BLK-R/L | FN62535WHT-R/L

Width: 23.5" (DIA)

Height: 41"

Weight: 109 LBS

Frame: Aluminum & Steel Base Finish: White

#### TECHNICAL INFORMATION

- TIGER Drylac® powder coated aluminum frame
- Bar Table Base 76 lbs. base with small spider with 2 hanging hooks
- All Pismo table bases come with adjustable legs
- Refer to the laters contract table and base compatibility chart for details
- For outdoor use only