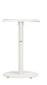

### Counter Table Base Round (102LBS + Large Spider)

#### FN62545BLK-R/L | FN62545WHT-R/L

Width: 23.5" (DIA)

Height: 36.75"

Weight: 108 LBS

Frame: Aluminum & Steel Base Finish: White

#### **TECHNICAL INFORMATION**

- TIGER Drylac® powder coated aluminum frame
- Bar Table Base 76 lbs. base with small spider with 2 hanging hooks
- All Pismo table bases come with adjustable legs
- Matching Tops: HPL, Arlington, Luxor, Aluminum Slat, Durawood and Werzalit (please refer to 2023-2024 contract table and base compatibility chart for details)
- For outdoor use only