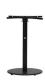

### Counter Table Base Round (102LBS + Large Spider)

#### FN62545BLK-R/L | FN62545WHT-R/L

Width: 23.5" (DIA)

Height: 36.75"

Weight: 108 LBS

Frame: Aluminum & Steel Base Finish: White

#### **TECHNICAL INFORMATION**

- TIGER Drylac® powder coated aluminum frame
- Bar Table Base 76 lbs. base with small spider with 2 hanging hooks
- All Pismo table bases come with adjustable legs
- Matching Tops: HPL, Arlington, Luxor, Aluminum Slat, Durawood and Werzalit (please refer to 2023-2024 contract table and base compatibility chart for details)
- For outdoor use only