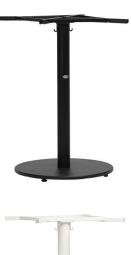

### Counter Table Base Round (102LBS + Large Spider)

#### FN62545BLK-R/L | FN62545WHT-R/L

Width: 23.5" (DIA)

Height: 36.75"

Weight: 108 LBS

Frame: Aluminum & Steel Base Finish: White

#### **TECHNICAL INFORMATION**

- TIGER Drylac® powder coated aluminum frame
- Bar Table Base 76 lbs. base with small spider with 2 hanging hooks
- All Pismo table bases come with adjustable legs
- Matching Tops: HPL, Arlington, Luxor, Aluminum Slat, Durawood and Werzalit (please refer to 2023-2024 contract table and base compatibility chart for details)
- For outdoor use only