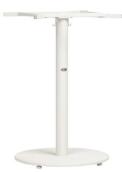

### Counter Table Base Round (102LBS + Large Spider)

#### FN62545BLK-R/L | FN62545WHT-R/L

Width: 23.5" (DIA)

Height: 36.75"

Weight: 108 LBS

Frame: Aluminum & Steel Base Finish: White

#### **TECHNICAL INFORMATION**

- TIGER Drylac® powder coated aluminum frame
- Bar Table Base 76 lbs. base with small spider with 2 hanging hooks
- All Pismo table bases come with adjustable legs
- Matching Tops: HPL, Arlington, Luxor, Aluminum Slat, Durawood and Werzalit (please refer to 2023-2024 contract table and base compatibility chart for details)
- For outdoor use only