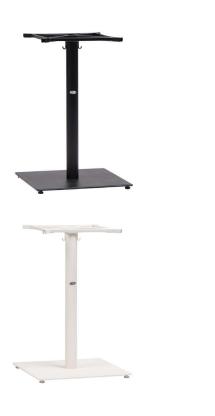

## Counter Table Base Square (110LBS + Large Spider)

### FN62545BLK-S/L | FN62545WHT-S/L

Frame: Aluminum & Steel Base Finish: White

#### TECHNICAL INFORMATION

- TIGER Drylac® powder coated aluminum frame
- Bar Table Base 76 lbs. base with small spider with 2 hanging hooks
- All Pismo table bases come with adjustable legs
- Refer to the laters contract table and base compatibility chart for details
- For outdoor use only

Depth: 24"

Width: 24"

Height: 36.75"

Weight: 115 LBS

Toll Free Phone: Toll Free Fax: Email: Website: 886.919.181 888.880.8209 sales@ratana.com www.ratana.com