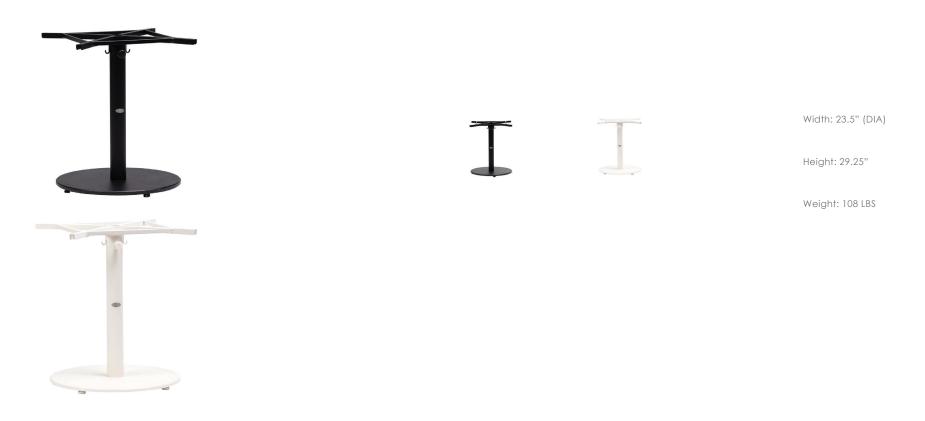

## Dining Table Base Round (102LBS + Large Spider)

FN62598BLK-R/L | FN62598WHT-R/L

Frame: Aluminum & Steel Base Finish: Black Frame: Aluminum & Steel Base Finish: White

## **TECHNICAL INFORMATION**

- TIGER Drylac® powder coated aluminum frame
- Bar Table Base 76 lbs. base with small spider with 2 hanging hooks
- All Pismo table bases come with adjustable legs
- Matching Tops: HPL, Arlington, Luxor, Aluminum Slat, Durawood and Werzalit
- (please refer to 2023-2024 contract table and base compatibility chart for details) • For outdoor use only