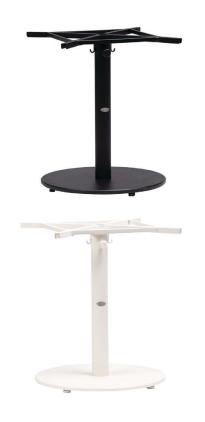

### Dining Table Base Round (102LBS + Large Spider)

#### FN62598BLK-R/L | FN62598WHT-R/L

Frame: Aluminum & Steel Base Finish: White

#### TECHNICAL INFORMATION

- TIGER Drylac® powder coated aluminum frame
- Bar Table Base 76 lbs. base with small spider with 2 hanging hooks
- All Pismo table bases come with adjustable legs
- Refer to the laters contract table and base compatibility chart for details
- For outdoor use only

Width: 23.5" (DIA)

Height: 29.25"

Weight: 108 LBS

Toll Free Phone: Toll Free Fax: Email: Website: 886.919.181 888.880.8209 sales@ratana.com www.ratana.com