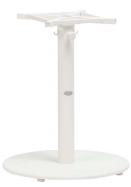

### Dining Table Base Round (76LBS + Small Spider)

#### FN62598BLK-R/S | FN62598WHT-R/S

Width: 23.5" (DIA)

Height: 29.25"

Weight: 85 LBS

Frame: Aluminum & Steel Base Finish: Black Frame: Aluminum & Steel Base Finish: White

#### **TECHNICAL INFORMATION**

- TIGER Drylac® powder coated aluminum frame
- Bar Table Base 76 lbs. base with small spider with 2 hanging hooks
- All Pismo table bases come with adjustable legs
- Matching Tops: HPL, Arlington, Luxor, Aluminum Slat, Durawood and Werzalit (please refer to 2023-2024 contract table and base compatibility chart for details)
- For outdoor use only