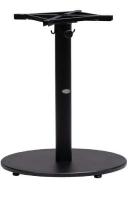

### Dining Table Base Round (76LBS + Small Spider)

#### FN62598BLK-R/S | FN62598WHT-R/S

Width: 23.5" (DIA)

Height: 29.25"

Weight: 85 LBS

Frame: Aluminum & Steel Base Finish: Black Frame: Aluminum & Steel Base Finish: White

#### **TECHNICAL INFORMATION**

- TIGER Drylac® powder coated aluminum frame
- Bar Table Base 76 lbs. base with small spider with 2 hanging hooks
- All Pismo table bases come with adjustable legs
- Matching Tops: HPL, Arlington, Luxor, Aluminum Slat, Durawood and Werzalit (please refer to 2023-2024 contract table and base compatibility chart for details)
- For outdoor use only