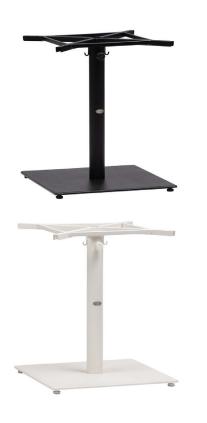

### Dining Table Base Round 108LBS + Large Spider

#### FN62598BLK-S/L | FN62598WHT-S/L

Frame: Aluminum & Steel Base Finish: White

#### **TECHNICAL INFORMATION**

- TIGER Drylac® powder coated aluminum frame
- Bar Table Base 76 lbs. base with small spider with 2 hanging hooks
- All Pismo table bases come with adjustable legs
- Matching Tops: HPL, Arlington, Luxor, Aluminum Slat, Durawood and Werzalit (please refer to 2023-2024 contract table and base compatibility chart for details)
- For outdoor use only

Depth: 24" (DIA)

Width: 24" (DIA)

Height: 29.25"

Weight: 115 LBS

Toll Free Phone: Toll Free Fax: Email: Website: 886.919.181 888.880.8209 sales@ratana.com www.ratana.com