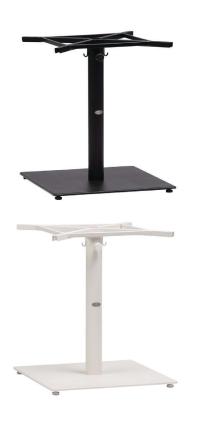

### Dining Table Base Round 108LBS + Large Spider

#### FN62598BLK-S/L | FN62598WHT-S/L

Frame: Aluminum & Steel Base Finish: White

#### TECHNICAL INFORMATION

- TIGER Drylac® powder coated aluminum frame
- Bar Table Base 76 lbs. base with small spider with 2 hanging hooks
- All Pismo table bases come with adjustable legs
- Refer to the laters contract table and base compatibility chart for details
- For outdoor use only

Depth: 24" (DIA)

Width: 24" (DIA)

Height: 29.25"

Weight: 115 LBS

Toll Free Phone: Toll Free Fax: Email: Website: 886.919.181 888.880.8209 sales@ratana.com www.ratana.com