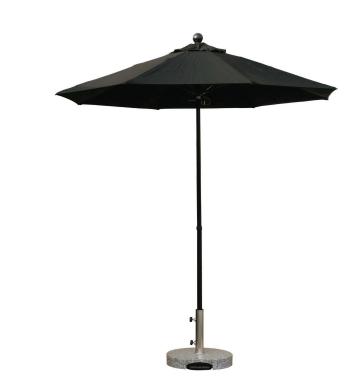

## PATIO UMBRELLA

7.5' Fiberglass, 38mm 2-Section Pole, Manual, Single Vet, Sunbrella Fabric

**RATANA** 

Frame: Fiberglass Finish: Black

## UM00705BLK/C

Overall Height: 94"

Width: 7.5' (DIA)

Weight: 13LBS

## **TECHNICAL INFORMATION**

- Fiberglass Frame
- Customized Umbrella Canopy Selecting fabrics from Ratana's stocking Sunbrella (please refer to Ratana's All-Weather Fabric Sheet for details)
- 7.5" with 38mm Pole with almost 4mm Wall Thickness
- 2-Section Fiberglass Pole
- 8 Fiberglass Ribs
- Manually Push Open
- Single Vent
- Sunbrella® Fabric