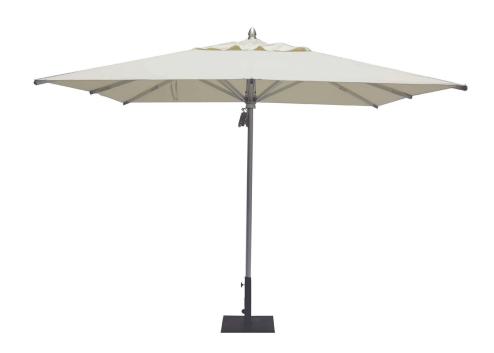

### 10' Sq Deluxe Alum Umbrella 48mm Single Pole, Pulley, Single Vent w/Canopy

#### UM01004SLV/C

Overall Height: 9'

Length: 10'

Width: 10'

Weight: 50 LBS

Frame: Steel Color: Bronze

#### **TECHNICAL INFORMATION**

- 10' square canopy, D48x2.0mm single pole, 8pcs 20x30x1.0mm alum ribs, stainless steel rib rivets, screws at ribs end, alum final, alum alloy hub & runner with U brackets
- Pulley lift canopy
- Built to withstand wind gusts up to 45 MPH
- Umbrella base is NOT included
- It is recommended to close umbrella in windy conditions as well as when not in use to avoid damage
- Wind damage is NOT covered under any umbrella warranty
- Free-standing only, NOT recommended to put under-the-table
- Recommend minimum base weight is 120 LBS