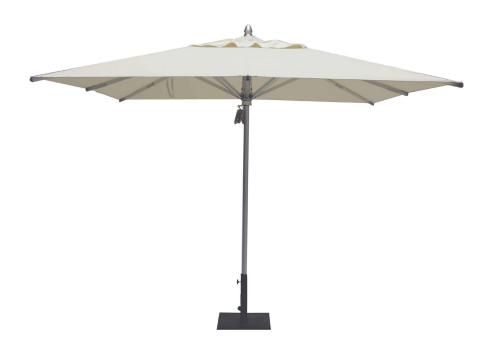

## 10' Sq Deluxe Alum Umbrella 48mm Single Pole, Pulley, Single Vent w/Canopy

UM01004SLV/C

Overall Height: 9'

Length: 10'

Width: 10'

Weight: 50 LBS

Frame: Steel Color: Silver

## **TECHNICAL INFORMATION**

- 10' square canopy, D48x2.0mm single pole, 8pcs 20x30x1.0mm alum ribs, stainless steel rib rivets, screws at ribs end, alum final, alum alloy hub & runner with U brackets
- Pulley lift canopy
- Built to withstand wind gusts up to 45 MPH
- Umbrella base is NOT included
- It is recommended to close umbrella in windy conditions as well as when not in use to avoid damage
- Wind damage is NOT covered under any umbrella warranty
- Free-standing only, NOT recommended to put under-the-table
- Recommend minimum base weight is 120 LBS