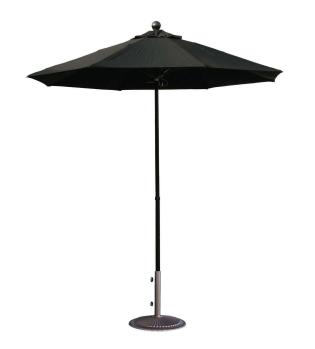

## 7.5' Fiberglass, 38mm 2-Section Pole, Manual, Single Vet, Sunbrella Fabric

UM00705BLK/C

Overall Height: 94"

Width: 7.5' (DIA)

Weight: 13 LBS

Frame: Fiberglass Finish: Black

## **TECHNICAL INFORMATION**

- 7.5' octagon canopy, D38mm 2-Section fiberglass pole and 8 pcs D12.7mm fiberglass ribs, single vent, reinforced rib joints, stainless steel hardware, all fiberglass hub and housing
- Manually push open canopy
- 5 adjustment levels on the pole, the over height can be adjusted from 7.8' ~ 8.8'
- Built to withstand wind gusts up to 25 MPH
- Umbrella base is NOT included
- It is recommended to close umbrella in windy conditions as well as when not in use to avoid damage
- Wind damage is NOT covered under any umbrella warranty
- Recommend minimum base weight is 50 LBS