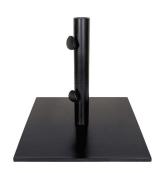

## RATANA

w/Dual Purpose Stem, Steel Square, 70 LBS

UM00605-32

Overall Height: 18"

Width: 19"

Depth: 19"

Weight: 73 LBS

Frame: Steel Finish: Black

## **TECHNICAL INFORMATION**

- Powder Coated Steel frame for under the table use
- 2" Diameter dual-purpose stem (Full stem 17.5") Upper (11") and Lower (6.5")
- For tables with lower apron, remove the upper stem for accommodation
- Reducer to accommodate different diameter of umbrellas
- Knobs to secure the positioning of umbrella from tilting
- For outdoor use only