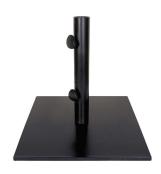

## RATANA

w/Dual Purpose Stem, Steel Square, 70 LBS

UM00605-32

Overall Height: 18"

Width: 19"

Depth: 19"

Weight: 73 LBS

Frame: Steel Finish: Black

## **TECHNICAL INFORMATION**

- Powder Coated Steel frame for under the table use
- 2" Diameter dual-purpose stem (Full stem 17.5") Upper (11") and Lower (6.5")
- For tables with lower apron, remove the upper stem for accommodation
- Reducer to accommodate different diameter of umbrellas
- Knobs to secure the positioning of umbrella from tilting
- Not recommended for free-standing umbrella application
- For outdoor use only