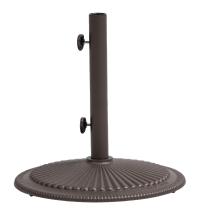

## w/Dual Purpose Stem, Cast Iron, Round, 50 LBS UM00606BRZ

Overall Height: 20.5"

Width: 19.5" (DIA)

Weight: 83 LBS

Frame: Steel Color: Bronze

## **TECHNICAL INFORMATION**

- Bronze Colored Powder Coated Cast Iron Umbrella Base
- 2" diameter dual-purpose stem (Full stem 17.5") Upper (11") and Lower (6.5")
- For tables with lower apron, remove the upper stem for accommodation
- Reducer to accommodate different diameter of umbrellas
- Knobs to secure the positioning of umbrella from tilting
- Add-On can be added to the bottom of the base to increase weight
- With the 30LBS Add-On (UM000606ADD-ON), it can be used for free-standing umbrella application
- For outdoor use only