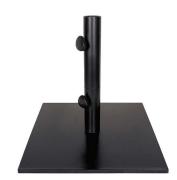

## UM00605-32

Overall Height: 18"

Width: 19"

Depth: 19"

Weight: 73 LBS

## **TECHNICAL INFORMATION**

- Powder Coated Steel frame for under the table use
- 2" Diameter dual-purpose stem (Full stem 17.5") Upper (11") and Lower (6.5")
- For tables with lower apron, remove the upper stem for accommodation
- Reducer to accommodate different diameter of umbrellas
- Knobs to secure the positioning of umbrella from tilting
- Not recommended for free-standing umbrella application
- For outdoor use only