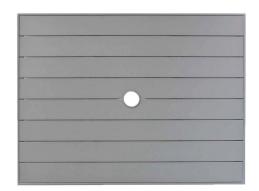

## ALUMINUM 24" x 32" Rect Aluminum Slat Table Top W/UH RATANA

## FN46775BLK | FN46775SLV

Depth: 32" (80cm)

Width: 24" (60cm)

Weight: 16 LBS

Thickness: 30mm

## **TECHNICAL INFORMATION**

- 2 Finishes Black (BLK) and Silver (SLV)
- Aluminum table top easy for cleaning and maintenance free
- Comes in the sizes of Square (24"x24", 32"x32", 36"x36") and Rectangular (24"x32", 32"x48")
- Thickness of 30mm
- With Umbrella Hole
- Matching with most of Ratana's table bases, please refer to compatibility chart
- For outdoor use only