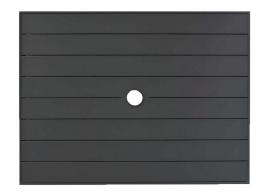

## ALUMINUM 24" x 32" Rect Aluminum Slat Table Top W/UH RATANA

## FN46775BLK | FN46775SLV

Depth: 32" (80cm)

Width: 24" (60cm)

Weight: 16 LBS

Thickness: 30mm

## **TECHNICAL INFORMATION**

- 2 Finishes Black (BLK) and Silver (SLV)
- Aluminum table top easy for cleaning and maintenance free
- Comes in the sizes of Square (24"x24", 32"x32", 36"x36") and Rectangular (24"x32", 32"x48")
- Thickness of 30mm
- With Umbrella Hole
- Matching with most of Ratana's table bases, please refer to compatibility chart
- For outdoor use only