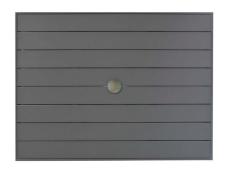

## 24"x32" Sq Aluminum Slat Table Top W/UH

FN46775BLK | FN46775SLV

Depth: 32" (80cm)

Width: 24" (60cm)

Weight: 16 LBS

Thickness: 30mm

## **TECHNICAL INFORMATION**

- 2 Finishes Black (BLK) and Silver (SLV)
- Aluminum table top easy for cleaning and maintenance free
- Comes in the sizes of Square (24"x24", 32"x32", 36"x36") and Rectangular (24"x32", 32"x48")
- Thickness of 30mm
- With Umbrella Hole
- Matching with most of Ratana's table bases, please refer to compatibility chart
- For outdoor use only