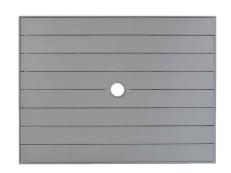

## 24"x32" Sq Aluminum Slat Table Top W/UH

FN46775BLK | FN46775SLV

Depth: 32" (80cm)

Width: 24" (60cm)

Weight: 16 LBS

Thickness: 30mm

## **TECHNICAL INFORMATION**

- 2 Finishes Black (BLK) and Silver (SLV)
- Aluminum table top easy for cleaning and maintenance free
- Comes in the sizes of Square (24"x24", 32"x32", 36"x36") and Rectangular (24"x32", 32"x48")
- Thickness of 30mm
- With Umbrella Hole
- Matching with most of Ratana's table bases, please refer to compatibility chart
- For outdoor use only