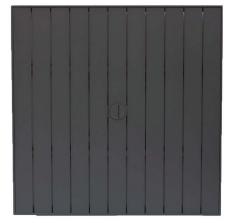

## ALUMINUM 32" Sq Aluminum Slat Table Top W/UH **RATANA**

Frame: Aluminum Finish: Black Frame: Aluminum Finish: Silver

## FN46764BLK | FN46764SLV

Depth: 32" (80cm)

Width: 32" (80cm)

Weight: 18 LBS

Thickness:30mm

## **TECHNICAL INFORMATION**

- 2 Finishes Black (BLK) and Silver (SLV)
- Aluminum table top easy for cleaning and maintenance free
- Comes in the sizes of Square (24"x24", 32"x32", 36"x36") and Rectangular (24"x32", 32"x48")
- Thickness of 30mm
- With Umbrella Hole
- Matching with most of Ratana's table bases, please refer to compatibility chart
- For outdoor use only