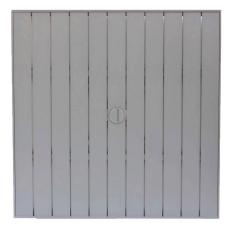

## ALUMINUM 32" Sq Aluminum Slat Table Top W/UH **RATANA**

Frame: Aluminum Finish: Black Frame: Aluminum Finish: Silver

## FN46764BLK | FN46764SLV

Depth: 32" (80cm)

Width: 32" (80cm)

Weight: 18 LBS

Thickness:30mm

## **TECHNICAL INFORMATION**

- 2 Finishes Black (BLK) and Silver (SLV)
- Aluminum table top easy for cleaning and maintenance free
- Comes in the sizes of Square (24"x24", 32"x32", 36"x36") and Rectangular (24"x32", 32"x48")
- Thickness of 30mm
- With Umbrella Hole
- Matching with most of Ratana's table bases, please refer to compatibility chart
- For outdoor use only