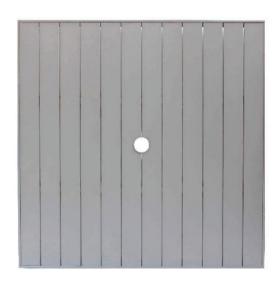

## ALUMINUM 36" Sq Aluminum Slat Table Top W/UH RATANA

## FN46763BLK | FN46763SLV

Depth: 36" (90cm)

Width: 36" (90cm)

Weight: 21 LBS

Thickness: 30mm

## **TECHNICAL INFORMATION**

- 2 Finishes Black (BLK) and Silver (SLV)
- Aluminum table top easy for cleaning and maintenance free
- Comes in the sizes of Square (24"x24", 32"x32", 36"x36") and Rectangular (24"x32", 32"x48")
- Thickness of 30mm
- With Umbrella Hole
- Matching with most of Ratana's table bases, please refer to compatibility chart
- For outdoor use only