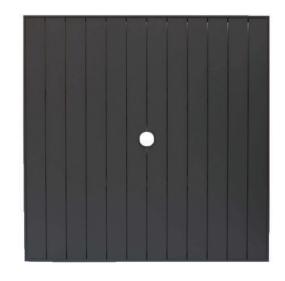

## ALUMINUM 36" Sq Aluminum Slat Table Top W/UH RATANA

## FN46763BLK | FN46763SLV

Depth: 36" (90cm)

Width: 36" (90cm)

Weight: 21 LBS

Thickness: 30mm

## **TECHNICAL INFORMATION**

- 2 Finishes Black (BLK) and Silver (SLV)
- Aluminum table top easy for cleaning and maintenance free
- Comes in the sizes of Square (24"x24", 32"x32", 36"x36") and Rectangular (24"x32", 32"x48")
- Thickness of 30mm
- With Umbrella Hole
- Matching with most of Ratana's table bases, please refer to compatibility chart
- For outdoor use only