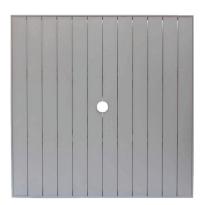

## 36" Sq Aluminum Slat Table Top W/UH

FN46763BLK | FN46763SLV

Depth: 36" (90cm)

Width: 36" (90cm)

Weight: 21 LBS

Thickness: 30mm

Frame: Aluminum Finish: Black

Frame: Aluminum Finish: Silver

## TECHNICAL INFORMATION

- 2 Finishes Black (BLK) and Silver (SLV)
- Aluminum table top easy for cleaning and maintenance free
- Comes in the sizes of Square (24"x24", 32"x32", 36"x36") and Rectangular (24"x32", 32"x48")
- Thickness of 30mm
- With Umbrella Hole
- Matching with most of Ratana's table bases, please refer to compatibility chart
- For outdoor use only