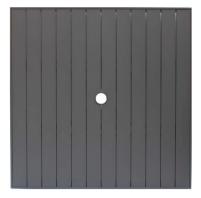

## 36" Sq Aluminum Slat Table Top W/UH

FN46763BLK | FN46763SLV

Depth: 36" (90cm)

Width: 36" (90cm)

Weight: 21 LBS

Thickness: 30mm

Frame: Aluminum Finish: Black

Frame: Aluminum Finish: Silver

## TECHNICAL INFORMATION

- 2 Finishes Black (BLK) and Silver (SLV)
- Aluminum table top easy for cleaning and maintenance free
- Comes in the sizes of Square (24"x24", 32"x32", 36"x36") and Rectangular (24"x32", 32"x48")
- Thickness of 30mm
- With Umbrella Hole
- Matching with most of Ratana's table bases, please refer to compatibility chart
- For outdoor use only