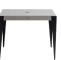

## 38" Square Dining Table w/UH

### FN57236CEM

Depth: 38"

Overall Height: 29.5"

Width: 38"

Weight: 35 LBS

Frame: Aluminum

Frame: Aluminum Finish: Cement (Table Top)