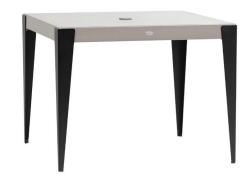

## 38" Square Dining Table w/UH

### FN57236CEM

Depth: 38"

Overall Height: 29.5"

Width: 38"

Weight: 35 LBS

Frame: Aluminum

Frame: Aluminum Finish: Cement (Table Top)