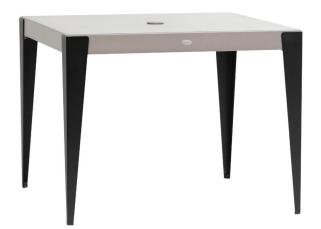

# GENVAL 38" Square Dining Table w/UH

### DESIGN

The Genval collection brings to mind the romantic lakeside with that picturesque natural Belgium small town feel, that makes you want to sit and indulge every breathtaking moment. Featured with our grey rope woven intertwined pattern design and accented with black power coated aluminum frames, this by the lake inspired set is the perfect unit to create your own custom configuration. Made with durable polypropylene rope material that is weather-resistant, and durable faux concrete pattern aluminum tops for both coffee and ends tables. Genval is ready to make you feel at one with nature by bringing you outdoors with this contemporary sectional furniture set only by Ratana. Toll Free Phone: Toll Free Fax: Email: Website: