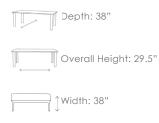

# GENVAL 38" Square Dining Table w/UH

# RATANA

Frame: Aluminum Finish: Black Frame: Aluminum Finish: Cement (Table Top)

## FN57236CEM



Weight: 35 LBS



#### **TECHNICAL INFORMATION**

### DESIGN

The Genval collection brings to mind the romantic lakeside with that picturesque natural Belgium small town feel, that makes you want to sit and indulge every breathtaking moment. Featured with our grey rope woven intertwined pattern design and accented with black power coated aluminum frames, this by the lake inspired set is the perfect unit to create your own custom configuration. Made with durable polypropylene rope material that is weather-resistant, and durable faux concrete pattern aluminum tops for both coffee and ends tables. Genval is ready to make you feel at one with nature by bringing you outdoors with this contemporary sectional furniture set only by Ratana. Toll Free Phone: Toll Free Fax: Email: Website:

886.919