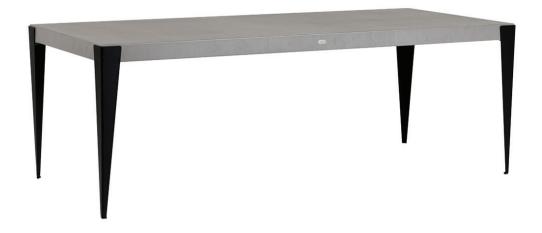

## GENVAL 84.5"x 38" Dining Table w/UH

## FN57262CEM

Depth: 38"

Overall Height: 29.5"

Width: 84.5"

Weight: 60 LBS

## DESIGN

The Genval collection brings to mind the romantic lakeside with that picturesque natural Belgium small town feel, that makes you want to sit and indulge every breathtaking moment. Featured with our grey rope woven intertwined pattern design and accented with black power coated aluminum frames, this by the lake inspired set is the perfect unit to create your own custom configuration. Made with durable polypropylene rope material that is weather-resistant, and durable faux concrete pattern aluminum tops for both coffee and ends tables. Genval is ready to make you feel at one with nature by bringing you outdoors with this contemporary sectional furniture set only by Ratana.