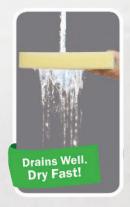

### **Excellent Drainability**

Whether direct moisture (like rain or liquid spills) or dew,mist,fog or other environmental elements,reticulated foam will completely shed moisture to provide a fast-drying, comfortable cushion.

### **Durability**

Reticulated foam is highly porous and dries quickly. It is ideal for outdoor furniture applications. It offers high tensile and shear suitable for vigorous usage.