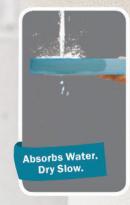

### **Excellent Drainability**

Whether direct moisture (like rain or liquid spills) or dew,mist,fog or other environmental elements,reticulated foam will completely shed moisture to provide a fast-drying, comfortable cushion.

### **Durability**

Reticulated foam is highly porous and dries quickly. It is ideal for outdoor furniture applications. It offers high tensile and shear suitable for vigorous usage.