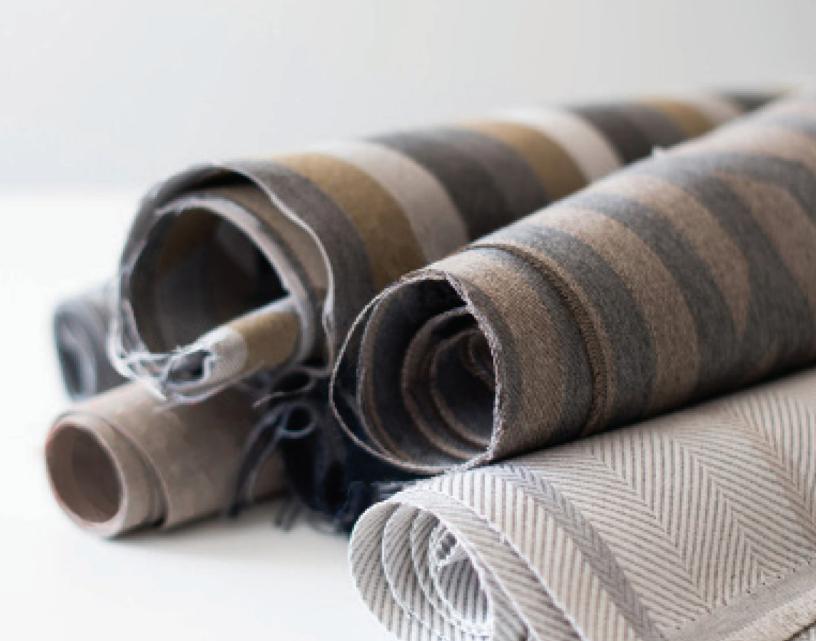

# 2022-2024 All-Weather Fabrics

| Grade B<br>Grade C<br>Grade D   | 4-5<br>5-7<br>7-9 |
|---------------------------------|-------------------|
| <b>B</b> belladura <sup>®</sup> | 10                |
| outdura                         | 11                |

GRADE

GRADE

GRADE

8

GRADE

m

GRADE

F05114 🏠 Canvas Antique Beige Sunbrella® Solution Dyed Acrylic