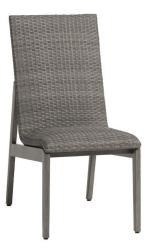

## Dining Side Chair

FN64911TRB

Seat Height:18"

Overall Height: 37"

Depth: 28"

Width: 17.5"

Weight: 18 LBS

Frame: Aluminum Finish: Seashell