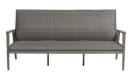

## Sofa

### FN64903TRB

Seat Height: 17"

Overall Height: 36.5"

Arm Height: 24.75"

Depth: 36.25"

Width: 79"

Weight: 88 LBS

Frame: Aluminum Finish: Seashell