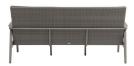

## Sofa

### FN64903TRB

Seat Height: 17"

Overall Height: 36.5"

Arm Height: 24.75"

Depth: 36.25"

Width: 79"

Weight: 88 LBS

Frame: Aluminum Finish: Seashell