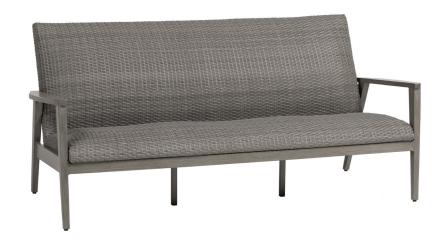

## Sofa

### FN64903TRB

Seat Height: 17"

Overall Height: 36.5"

Arm Height: 24.75"

Depth: 36.25"

Width: 79"

Weight: 88 LBS

Frame: Aluminum Finish: Seashell