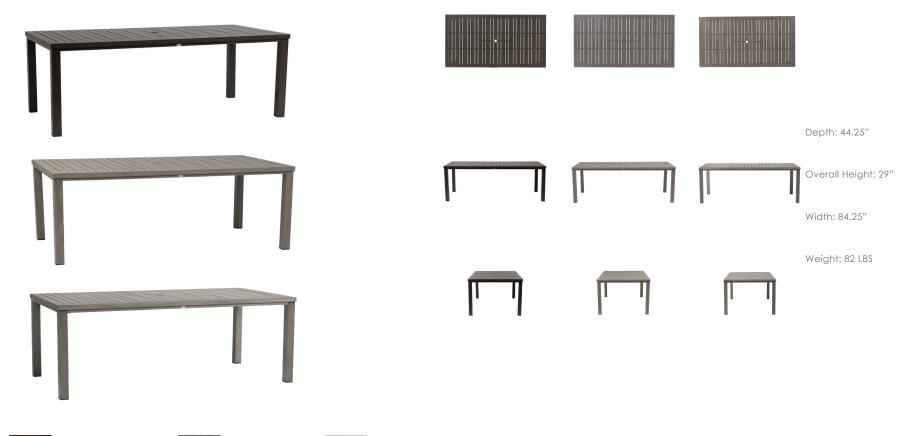

## 84" x 44" Rect Dining Table w/UH

FN61163HGA | FN61163PGR | FN61163SEL

Frame: Aluminum

Finish: Hessonite Garnet

Frame: Aluminum Finish: Seashell

## **TECHNICAL INFORMATION**

- Finishes: Hessonite Garnet HGA, Pearl Grey PGR, Seashell SEL
- Frame: Aluminum
- KD Structure
- The ADA (Americans with Disabilities Act) requirements knee space at
- least 27 inches high, 30 inches wide & 19 inches deep)
- Wood grain finished aluminum frame
- HGA color match with Biltmore, Coco Rico, Coral Gables, New Miami Lakes, and Palm Harbor
- PGR color match with Coco Rico (CRM color), Cubo, and Milano
- SEL color match with Cabo San Lucas, Portfino, St. Martin, and Scottsdale
- For outdoor use only