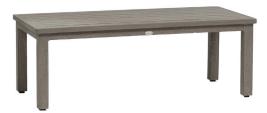

## Coffee Table

### FN61104HGA | FN61104PGR | FN61104SEL

Frame: Aluminum Finish: Pearl Grey

Frame: Aluminum Finish: Seashell

#### TECHNICAL INFORMATION

- Finishes: Hessonite Garnet HGA, Pearl Grey PGR, Seashell SEL
- Frame: Aluminum
- KD Structure
- The ADA (Americans with Disabilities Act) requirements knee space at least 27 inches high, 30 inches wide & 19 inches deep)
- Wood grain finished aluminum frame
- For outdoor use only