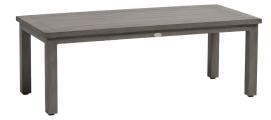

## Coffee Table

### FN61104HGA | FN61104PGR | FN61104SEL

Frame: Aluminum Finish: Pearl Grey

Frame: Aluminum Finish: Seashell

#### TECHNICAL INFORMATION

- Finishes: Hessonite Garnet HGA, Pearl Grey PGR, Seashell SEL
- Frame: Aluminum
- KD Structure
- The ADA (Americans with Disabilities Act) requirements knee space at least 27 inches high, 30 inches wide & 19 inches deep)
- Wood grain finished aluminum frame
- For outdoor use only