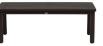

## Coffee Table

### FN61104HGA | FN61104PGR | FN61104SEL

Frame: Aluminum Finish: Pearl Grey

Frame: Aluminum Finish: Seashell

Depth: 48.5" (DIA)

Overall Height: 22"

Weight: 45 LBS

Toll Free Phone: Toll Free Fax: Email: Website: 886.919.181 888.880.8209 sales@ratana.com www.ratana.com