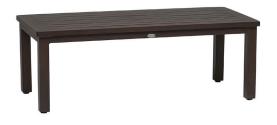

## Coffee Table

### FN61104HGA | FN61104PGR | FN61104SEL

Frame: Aluminum Finish: Pearl Grey

Frame: Aluminum Finish: Seashell

#### TECHNICAL INFORMATION

- Finishes: Hessonite Garnet HGA, Pearl Grey PGR, Seashell SEL
- Frame: Aluminum
- KD Structure
- The ADA (Americans with Disabilities Act) requirements knee space at least 27 inches high, 30 inches wide & 19 inches deep)
- Wood grain finished aluminum frame
- For outdoor use only