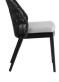

### Dining Chair

#### FN68211OTM-WHT | FN68211CHL-DIV

Weave: Durarope™ Finish: Oat Milk

Frame: Aluminum Finish: Diva Night

Weave: Durarope™ Finish: Charcoal

Seat Height\*: 20" w/cushion

Overall Height: 31.5"

Depth: 22.5"

Width: 22"

#### **TECHNICAL INFORMATION**

- Finishes: Aluminum White WHT / Diva Night DIV
- Weave:  $Durarope^{TM}$  − Oat Milk OTM / Charcoal CHL 5mm Round
- Durarope™ woven pattern, wing arm design and accented with Tiger Drylac® 49 Series black powder coated aluminum frame
- Club with 1.5 Seat generous seating for comfort and design
- Wider seat ottoman to form a daybed
- UV and weather resistant knitted polypropylene (PP) Durarope™
- Polypropylene (PP) Durarope<sup>™</sup> have a Grey Scale result of 4 after 3,000 hours of UV testing
- The maximum tensile strength of each braided Durarope is 280 LBF
- Max. weight load: 350 LBS per seat
- Contract quality