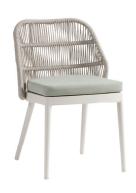

### Dining Chair

#### FN68211OTM-WHT | FN68211CHL-DIV

Weave: Durarope™ Finish: Oat Milk

Frame: Aluminum Finish: Diva Night

Weave: Durarope™ Finish: Charcoal

Seat Height\*: 20" w/cushion

Overall Height: 31.5"

Depth: 22.5"

Width: 22"

#### **TECHNICAL INFORMATION**

- Finishes: Aluminum White WHT / Diva Night DIV
- Weave:  $Durarope^{TM}$  − Oat Milk OTM / Charcoal CHL 5mm Round
- Durarope™ woven pattern, wing arm design and accented with Tiger Drylac® 49 Series black powder coated aluminum frame
- Club with 1.5 Seat generous seating for comfort and design
- Wider seat ottoman to form a daybed
- UV and weather resistant knitted polypropylene (PP) Durarope™
- Polypropylene (PP) Durarope<sup>™</sup> have a Grey Scale result of 4 after 3,000 hours of UV testing
- The maximum tensile strength of each braided Durarope is 280 LBF
- Max. weight load: 350 LBS per seat
- Contract quality