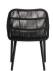

### Dining Chair

#### FN68211OTM-WHT | FN68211CHL-DIV

Weave: Durarope™ Finish: Oat Milk

Frame: Aluminum Finish: Diva Night

Weave: Durarope™ Finish: Charcoal

Seat Height\*: 20" w/cushion

Overall Height: 31.5"

Depth: 22.5"

Width: 22"

#### **TECHNICAL INFORMATION**

- Finishes: Aluminum White WHT / Diva Night DIV
- Weave:  $Durarope^{TM}$  − Oat Milk OTM / Charcoal CHL 5mm Round
- Durarope™ woven pattern, wing arm design and accented with Tiger Drylac® 49 Series black powder coated aluminum frame
- Club with 1.5 Seat generous seating for comfort and design
- Wider seat ottoman to form a daybed
- UV and weather resistant knitted polypropylene (PP) Durarope™
- Polypropylene (PP) Durarope<sup>™</sup> have a Grey Scale result of 4 after 3,000 hours of UV testing
- The maximum tensile strength of each braided Durarope is 280 LBF
- Max. weight load: 350 LBS per seat
- Contract quality