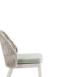

### Dining Chair

#### FN68211OTM-WHT | FN68211CHL-DIV

Weave: Durarope™ Finish: Oat Milk

Frame: Aluminum Finish: Diva Night

Weave: Durarope™ Finish: Charcoal

Seat Height\*: 20" w/cushion

Overall Height: 31.5"

Depth: 22.5"

Width: 22"

#### **TECHNICAL INFORMATION**

- Finishes: Aluminum White WHT / Diva Night DIV
- Weave:  $Durarope^{TM}$  − Oat Milk OTM / Charcoal CHL 5mm Round
- Durarope™ woven pattern, wing arm design and accented with Tiger Drylac® 49 Series black powder coated aluminum frame
- Club with 1.5 Seat generous seating for comfort and design
- Wider seat ottoman to form a daybed
- UV and weather resistant knitted polypropylene (PP) Durarope™
- Polypropylene (PP) Durarope<sup>™</sup> have a Grey Scale result of 4 after 3,000 hours of UV testing
- The maximum tensile strength of each braided Durarope is 280 LBF
- Max. weight load: 350 LBS per seat
- Contract quality