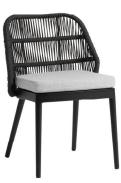

### Dining Chair

#### FN68211OTM-WHT | FN68211CHL-DIV

Weave: Durarope™ Finish: Oat Milk

Frame: Aluminum Finish: Diva Night

Weave: Durarope™ Finish: Charcoal

Seat Height\*: 20" w/cushion

Overall Height: 31.5"

Depth: 22.5"

Width: 22"

#### **TECHNICAL INFORMATION**

- Finishes: Aluminum White WHT / Diva Night DIV
- Weave:  $Durarope^{TM}$  − Oat Milk OTM / Charcoal CHL 5mm Round
- Durarope™ woven pattern, wing arm design and accented with Tiger Drylac® 49 Series black powder coated aluminum frame
- Club with 1.5 Seat generous seating for comfort and design
- Wider seat ottoman to form a daybed
- UV and weather resistant knitted polypropylene (PP) Durarope™
- Polypropylene (PP) Durarope<sup>™</sup> have a Grey Scale result of 4 after 3,000 hours of UV testing
- The maximum tensile strength of each braided Durarope is 280 LBF
- Max. weight load: 350 LBS per seat
- Contract quality