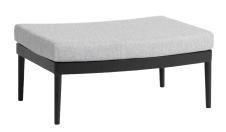

#### Ottoman

#### FN68216WHT | FN68216DIV

Weave: Durarope™ Finish: Oat Milk

Frame: Aluminum Finish: Diva Night

Weave: Durarope™ Finish: Charcoal

Seat Height\*: 16.75" w/cushion

Overall Height: 12.8"

Depth: 27.5"

Width: 35.5"

Weight: 25 LBS

Toll Free Phone: Toll Free Fax: Email: Website: 886.919.181 888.880.8209 sales@ratana.com www.ratana.com