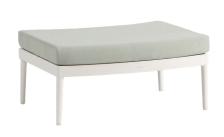

#### Ottoman

#### FN68216WHT | FN68216DIV

Weave: Durarope™ Finish: Oat Milk

Frame: Aluminum Finish: Diva Night

Weave: Durarope™ Finish: Charcoal

Seat Height\*: 16.75" w/cushion

Overall Height: 12.8"

Depth: 27.5"

Width: 35.5"

Weight: 25 LBS

Toll Free Phone: Toll Free Fax: Email: Website: 886.919.181 888.880.8209 sales@ratana.com www.ratana.com