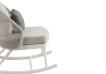

### Rocker

#### FN68278OTM-WHT | FN68278CHL-DIV

Weave: Durarope™ Finish: Oat Milk

Frame: Aluminum Finish: Diva Night

Weave: Durarope™ Finish: Charcoal

- Finishes: Aluminum White WHT / Diva Night DIV
- Weave: Durarope<sup>™</sup> Oat Milk OTM / Charcoal CHL 5mm Round
- Durarope<sup>™</sup> woven pattern, wing arm design and accented with Tiger Drylac® 49 Series black powder coated aluminum frame
- Club with 1.5 Seat generous seating for comfort and design
- Wider seat ottoman to form a daybed
- UV and weather resistant knitted polypropylene (PP) Durarope™
- Polypropylene (PP) Durarope™ have a Grey Scale result of 4 after 3,000 hours of UV testing

Seat Height\*: 19.5" w/cushion

Overall Height: 33.5"

Depth: 39.5"

Width: 40"

Weight: 49 LBS