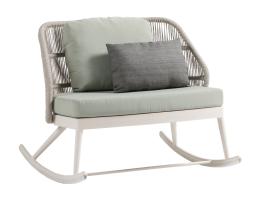

### Rocker

#### FN68278OTM-WHT | FN68278CHL-DIV

Weave: Durarope™ Finish: Oat Milk

Frame: Aluminum Finish: Diva Night

Weave: Durarope™ Finish: Charcoal

- Finishes: Aluminum White WHT / Diva Night DIV
- Weave: Durarope<sup>™</sup> Oat Milk OTM / Charcoal CHL 5mm Round
- Durarope<sup>™</sup> woven pattern, wing arm design and accented with Tiger Drylac® 49 Series black powder coated aluminum frame
- Club with 1.5 Seat generous seating for comfort and design
- Wider seat ottoman to form a daybed
- UV and weather resistant knitted polypropylene (PP) Durarope™
- Polypropylene (PP) Durarope™ have a Grey Scale result of 4 after 3,000 hours of UV testing

Seat Height\*: 19.5" w/cushion

Overall Height: 33.5"

Depth: 39.5"

Width: 40"

Weight: 49 LBS