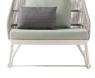

### Rocker

#### FN68278OTM-WHT | FN68278CHL-DIV

Weave: Durarope™ Finish: Oat Milk

Frame: Aluminum Finish: Diva Night

Weave: Durarope™ Finish: Charcoal

- Finishes: Aluminum White WHT / Diva Night DIV
- Weave: Durarope<sup>™</sup> Oat Milk OTM / Charcoal CHL 5mm Round
- Durarope<sup>™</sup> woven pattern, wing arm design and accented with Tiger Drylac® 49 Series black powder coated aluminum frame
- Club with 1.5 Seat generous seating for comfort and design
- Wider seat ottoman to form a daybed
- UV and weather resistant knitted polypropylene (PP) Durarope™
- Polypropylene (PP) Durarope™ have a Grey Scale result of 4 after 3,000 hours of UV testing

Seat Height\*: 19.5" w/cushion

Overall Height: 33.5"

Depth: 39.5"

Width: 40"

Weight: 49 LBS