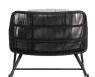

### Rocker

#### FN68278OTM-WHT | FN68278CHL-DIV

Weave: Durarope™ Finish: Oat Milk

Frame: Aluminum Finish: Diva Night

Weave: Durarope™ Finish: Charcoal

- Finishes: Aluminum White WHT / Diva Night DIV
- Weave: Durarope<sup>™</sup> Oat Milk OTM / Charcoal CHL 5mm Round
- Durarope<sup>™</sup> woven pattern, wing arm design and accented with Tiger Drylac® 49 Series black powder coated aluminum frame
- Club with 1.5 Seat generous seating for comfort and design
- Wider seat ottoman to form a daybed
- UV and weather resistant knitted polypropylene (PP) Durarope™
- Polypropylene (PP) Durarope™ have a Grey Scale result of 4 after 3,000 hours of UV testing

Seat Height\*: 19.5" w/cushion

Overall Height: 33.5"

Depth: 39.5"

Width: 40"

Weight: 49 LBS