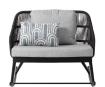

### Rocker

#### FN68278OTM-WHT | FN68278CHL-DIV

Weave: Durarope™ Finish: Oat Milk

Frame: Aluminum Finish: Diva Night

Weave: Durarope™ Finish: Charcoal

- Finishes: Aluminum White WHT / Diva Night DIV
- Weave: Durarope<sup>™</sup> Oat Milk OTM / Charcoal CHL 5mm Round
- Durarope<sup>™</sup> woven pattern, wing arm design and accented with Tiger Drylac® 49 Series black powder coated aluminum frame
- Club with 1.5 Seat generous seating for comfort and design
- Wider seat ottoman to form a daybed
- UV and weather resistant knitted polypropylene (PP) Durarope™
- Polypropylene (PP) Durarope™ have a Grey Scale result of 4 after 3,000 hours of UV testing

Seat Height\*: 19.5" w/cushion

Overall Height: 33.5"

Depth: 39.5"

Width: 40"

Weight: 49 LBS