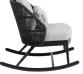

### Rocker

#### FN68278OTM-WHT | FN68278CHL-DIV

Weave: Durarope™ Finish: Oat Milk

Frame: Aluminum Finish: Diva Night

Weave: Durarope™ Finish: Charcoal

- Finishes: Aluminum White WHT / Diva Night DIV
- Weave: Durarope<sup>™</sup> Oat Milk OTM / Charcoal CHL 5mm Round
- Durarope<sup>™</sup> woven pattern, wing arm design and accented with Tiger Drylac® 49 Series black powder coated aluminum frame
- Club with 1.5 Seat generous seating for comfort and design
- Wider seat ottoman to form a daybed
- UV and weather resistant knitted polypropylene (PP) Durarope™
- Polypropylene (PP) Durarope™ have a Grey Scale result of 4 after 3,000 hours of UV testing

Seat Height\*: 19.5" w/cushion

Overall Height: 33.5"

Depth: 39.5"

Width: 40"

Weight: 49 LBS