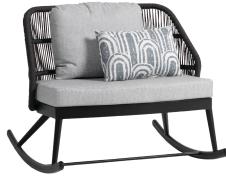

### Rocker

#### FN68278OTM-WHT | FN68278CHL-DIV

Weave: Durarope™ Finish: Oat Milk

Frame: Aluminum Finish: Diva Night

Weave: Durarope™ Finish: Charcoal

- Finishes: Aluminum White WHT / Diva Night DIV
- Weave: Durarope<sup>™</sup> Oat Milk OTM / Charcoal CHL 5mm Round
- Durarope<sup>™</sup> woven pattern, wing arm design and accented with Tiger Drylac® 49 Series black powder coated aluminum frame
- Club with 1.5 Seat generous seating for comfort and design
- Wider seat ottoman to form a daybed
- UV and weather resistant knitted polypropylene (PP) Durarope™
- Polypropylene (PP) Durarope™ have a Grey Scale result of 4 after 3,000 hours of UV testing

Seat Height\*: 19.5" w/cushion

Overall Height: 33.5"

Depth: 39.5"

Width: 40"

Weight: 49 LBS