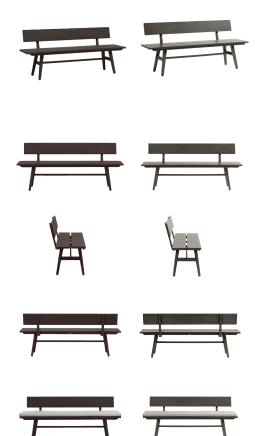

### Bench with Back (KD)

#### FN61149HGA | FN61149SEL

Frame: Aluminum
Finish: Hessonite Garnet

Frame: Aluminum Finish: Seashell

#### TECHNICAL INFORMATION

- Finishes: Hessoniate Garnet HGA, Seashell SEL
- Frame: Aluminum
- Wood grain and weathered finished aluminum
- Table and Bench are in KD structure
- Optional seat cushion for the bench
- HGA color match with Biltmore, Coco Rico, New Miami Lakes, and Palm Harbor
- •PGR color match with Coco Rico (CRM color), Cubo and Milano
- Contract quality
- For outdoor use only

Seat Height: 18", 20" w/cushion

Overall Height: 31"

Depth: 18"

Width: 70"

Weight: 59 LBS

Toll Free Phone: Toll Free Fax: Email: Website: 886.919.181 888.880.8209 sales@ratana.com www.ratana.com