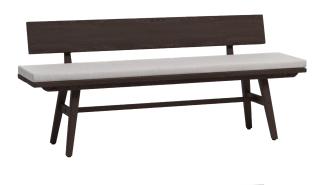

### Bench with Back (KD)

#### FN61149HGA | FN61149SEL

Frame: Aluminum
Finish: Hessonite Garnet

Frame: Aluminum Finish: Seashell

#### TECHNICAL INFORMATION

- Finishes: Hessoniate Garnet HGA, Seashell SEL
- Frame: Aluminum
- Wood grain and weathered finished aluminum
- Table and Bench are in KD structure
- Optional seat cushion for the bench
- HGA color match with Biltmore, Coco Rico, New Miami Lakes, and Palm Harbor
- •PGR color match with Coco Rico (CRM color), Cubo and Milano
- Contract quality
- For outdoor use only

Seat Height: 18", 20" w/cushion

Overall Height: 31"

Depth: 18"

Width: 70"

Weight: 59 LBS

Toll Free Phone: Toll Free Fax: Email: Website: 886.919.181 888.880.8209 sales@ratana.com www.ratana.com