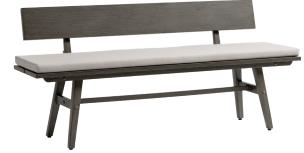

### Bench with Back (KD)

#### FN61149HGA | FN61149SEL

Frame: Aluminum
Finish: Hessonite Garnet

Frame: Aluminum Finish: Seashell

#### TECHNICAL INFORMATION

- Finishes: Hessoniate Garnet HGA, Seashell SEL
- Frame: Aluminum
- Wood grain and weathered finished aluminum
- Table and Bench are in KD structure
- Optional seat cushion for the bench
- HGA color match with Biltmore, Coco Rico, New Miami Lakes, and Palm Harbor
- •PGR color match with Coco Rico (CRM color), Cubo and Milano
- Contract quality
- For outdoor use only

Seat Height: 18", 20" w/cushion

Overall Height: 31"

Depth: 18"

Width: 70"

Weight: 59 LBS

Toll Free Phone: Toll Free Fax: Email: Website: 886.919.181 888.880.8209 sales@ratana.com www.ratana.com