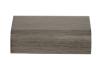

### Armrest Table

#### FN61206SEL

Overall Height: 2.75"

Depth: 7.25"

Width:10"

Weight: 4 LBS

#### **TECHNICAL INFORMATION**

- Weave: Resin Creamy Oak COK round 7mm
  Aluminum Seashell SEL
- Frame: Aluminum
- Modular design of sectional provides flexibility and style
- Chairs with wood grain finished aluminum legs
- Chair with slanted back and seat panel dropping inwards to offer great comfort
- Interlocking system to secure sectional pieces
- Max. weight load: 350 LBS per seat