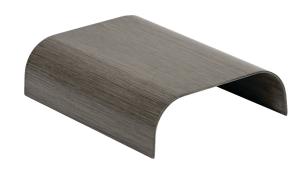

### Armrest Table

#### FN61206SEL

Overall Height: 2.75"

Depth: 7.25"

Width:10"

Weight: 4 LBS

#### **TECHNICAL INFORMATION**

- Weave: Resin Creamy Oak COK round 7mm
  Aluminum Seashell SEL
- Frame: Aluminum
- Modular design of sectional provides flexibility and style
- Chairs with wood grain finished aluminum legs
- Chair with slanted back and seat panel dropping inwards to offer great comfort
- Interlocking system to secure sectional pieces
- Max. weight load: 350 LBS per seat