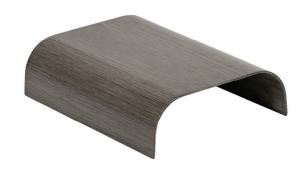

## Armrest Table

### FN61206SEL

Overall Height: 2.75"

Depth: 7.25"

Width:10"

Weight: 2 LBS

#### **TECHNICAL INFORMATION**

- Weave: Resin Creamy Oak COK round 7mm
  Aluminum Seashell SEL
- Frame: Aluminum
- Modular design of sectional provides flexibility and style
- Chairs with wood grain finished aluminum legs
- Chair with slanted back and seat panel dropping inwards to offer great comfort
- Interlocking system to secure sectional pieces
- Max. weight load: 350 LBS per seat