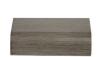

## Armrest Table

### FN61206SEL

Overall Height: 2.75"

Depth: 7.25"

Width:10"

Weight: 2 LBS

#### **TECHNICAL INFORMATION**

- Weave: Resin Creamy Oak COK round 7mm
  Aluminum Seashell SEL
- Frame: Aluminum
- Modular design of sectional provides flexibility and style
- Chairs with wood grain finished aluminum legs
- Chair with slanted back and seat panel dropping inwards to offer great comfort
- Interlocking system to secure sectional pieces
- Max. weight load: 350 LBS per seat