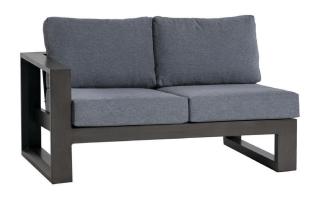

### 2-Seater Left Arm

#### FN57052ASG-L | FN57052TWH-L

Frame: Aluminum Finish: Ash Grey

Frame: Aluminum Finish: Talc White

#### TECHNICAL INFORMATION

- Finishes: Ash Grey ASG, Talc White TWH
- Frame: Aluminum
- Design using bold and defining lines
- All pieces except dining chairs have a bevel frame design
- Aluminum with powder coating, hand brushed surface and protective top coating
- Max weight load: 350 LBS per seat
- Contract quality
- For outdoor use only