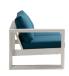

# RATANA

### 2-Seater Left Arm

#### FN57052ASG-L | FN57052TWH-L

Frame: Aluminum Finish: Ash Grey

Frame: Aluminum Finish: Talc White

#### TECHNICAL INFORMATION

- Finishes: Ash Grey ASG, Talc White TWH
- Frame: Aluminum
- Design using bold and defining lines
- All pieces except dining chairs have a bevel frame design
- Aluminum with powder coating, hand brushed surface and protective top coating
- Max weight load: 350 LBS per seat
- Contract quality
- For outdoor use only