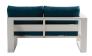

# RATANA

### 2-Seater Left Arm

#### FN57052ASG-L | FN57052TWH-L

Frame: Aluminum Finish: Ash Grey

Frame: Aluminum Finish: Talc White

#### TECHNICAL INFORMATION

- Finishes: Ash Grey ASG, Talc White TWH
- Frame: Aluminum
- Design using bold and defining lines
- All pieces except dining chairs have a bevel frame design
- Aluminum with powder coating, hand brushed surface and protective top coating
- Max weight load: 350 LBS per seat
- Contract quality
- For outdoor use only