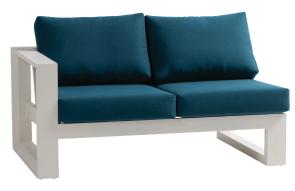

### 2-Seater Left Arm

#### FN57052ASG-L | FN57052TWH-L

Frame: Aluminum Finish: Ash Grey

Frame: Aluminum Finish: Talc White

#### TECHNICAL INFORMATION

- Finishes: Ash Grey ASG, Talc White TWH
- Frame: Aluminum
- Design using bold and defining lines
- All pieces except dining chairs have a bevel frame design
- Aluminum with powder coating, hand brushed surface and protective top coating
- Max weight load: 350 LBS per seat
- Contract quality
- For outdoor use only