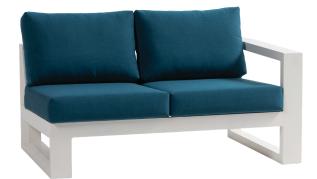

## 2-Seater Right Arm

FN57052ASG-R | FN57052TWH-R

Frame: Aluminum Finish: Ash Grey

Frame: Aluminum Finish: Talc White

## **TECHNICAL INFORMATION**

- Finishes: Ash Grey ASG, Talc White TWH
- Frame: Aluminum
- Design using bold and defining lines
- All pieces except dining chairs have a bevel frame design
- Aluminum with powder coating, hand brushed surface and protective top coating
- Max weight load: 350 LBS per seat
- Contract quality
- For outdoor use only