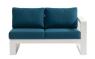

## 2-Seater Right Arm

FN57052ASG-R | FN57052TWH-R

Frame: Aluminum Finish: Ash Grey

Frame: Aluminum Finish: Talc White

## **TECHNICAL INFORMATION**

- Finishes: Ash Grey ASG, Talc White TWH
- Frame: Aluminum
- Design using bold and defining lines
- All pieces except dining chairs have a bevel frame design
- Aluminum with powder coating, hand brushed surface and protective top coating
- Max weight load: 350 LBS per seat
- Contract quality
- For outdoor use only