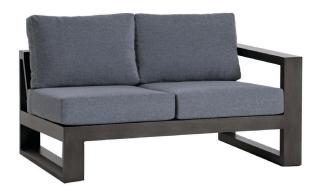

## 2-Seater Right Arm

FN57052ASG-R | FN57052TWH-R

Frame: Aluminum Finish: Ash Grey

Frame: Aluminum Finish: Talc White

## **TECHNICAL INFORMATION**

- Finishes: Ash Grey ASG, Talc White TWH
- Frame: Aluminum
- Design using bold and defining lines
- All pieces except dining chairs have a bevel frame design
- Aluminum with powder coating, hand brushed surface and protective top coating
- Max weight load: 350 LBS per seat
- Contract quality
- For outdoor use only