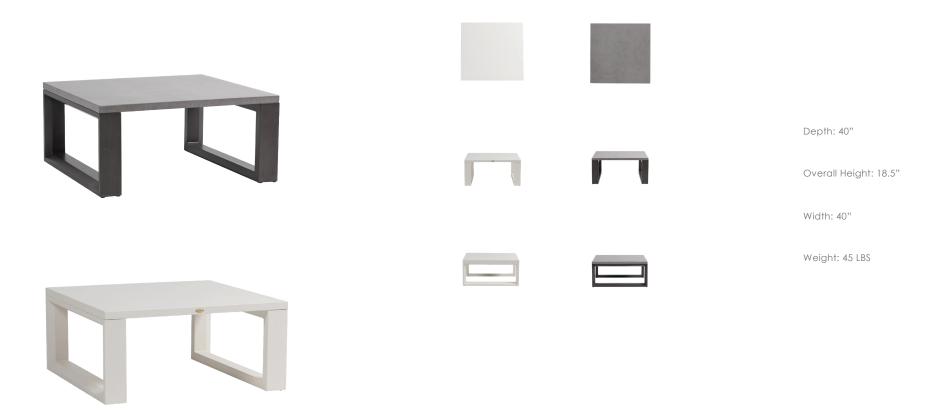

## **ELEMENT 5.0**

RATANA

40" Square Coffee Table w/Aluminum Top

FN57005CEM | FN57005TWH

Frame: Aluminum Finish: Ash Grey

Frame: Aluminum Finish: Cement (Table Top Only)

## **TECHNICAL INFORMATION**

- Finishes: Ash Grey ASG, Talc White TWH
- Frame: Aluminum
- Design using bold and defining lines
- All pieces except dining chairs have a bevel frame design
- Aluminum with powder coating, hand brushed surface and protective top coating
- Max weight load: 350 LBS per seat
- Contract quality
- For outdoor use only