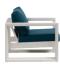

### Club Chair

#### FN57001ASG | FN57001TWH

Frame: Aluminum Finish: Ash Grey

Frame: Aluminum Finish: Talc White

#### TECHNICAL INFORMATION

- Finishes: Ash Grey ASG, Talc White TWH
- Frame: Aluminum
- Design using bold and defining lines
- All pieces except dining chairs have a bevel frame design
- · Aluminum with powder coating, hand brushed surface and protective top coating
- Max weight load: 350 LBS per seat
- Contract quality
- For outdoor use only