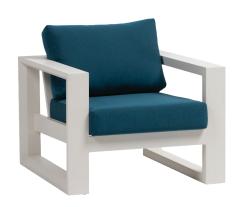

#### FN57001ASG | FN57001TWH

Frame: Aluminum Finish: Ash Grey

Frame: Aluminum Finish: Talc White

#### TECHNICAL INFORMATION

- Finishes: Ash Grey ASG, Talc White TWH
- Frame: Aluminum
- Design using bold and defining lines
- All pieces except dining chairs have a bevel frame design
- · Aluminum with powder coating, hand brushed surface and protective top coating
- Max weight load: 350 LBS per seat
- Contract quality
- For outdoor use only