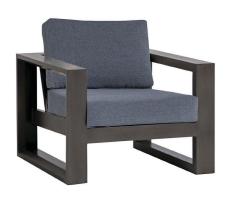

#### FN57001ASG | FN57001TWH

Frame: Aluminum Finish: Ash Grey

Frame: Aluminum Finish: Talc White

#### TECHNICAL INFORMATION

- Finishes: Ash Grey ASG, Talc White TWH
- Frame: Aluminum
- Design using bold and defining lines
- All pieces except dining chairs have a bevel frame design
- · Aluminum with powder coating, hand brushed surface and protective top coating
- Max weight load: 350 LBS per seat
- Contract quality
- For outdoor use only