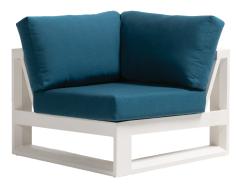

### Corner

#### FN57053ASG-N | FN57053TWH-N

Frame: Aluminum Finish: Ash Grey

Frame: Aluminum Finish: Talc White

#### TECHNICAL INFORMATION

- Finishes: Ash Grey ASG, Talc White TWH
- Frame: Aluminum
- Design using bold and defining lines
- All pieces except dining chairs have a bevel frame design
- · Aluminum with powder coating, hand brushed surface and protective top coating
- Max weight load: 350 LBS per seat
- Contract quality
- For outdoor use only

Seat Height\*: 18" w/cushion

Overall Height: 25"

Depth: 36"

Width: 36"

Weight: 56 LBS

Toll Free Phone: Toll Free Fax: Email: Website: 886.919.181 888.880.8209 sales@ratana.com www.ratana.com