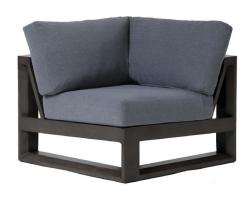

### Corner

#### FN57053ASG-N | FN57053TWH-N

Frame: Aluminum Finish: Ash Grey

Frame: Aluminum Finish: Talc White

#### TECHNICAL INFORMATION

- Finishes: Ash Grey ASG, Talc White TWH
- Frame: Aluminum
- Design using bold and defining lines
- All pieces except dining chairs have a bevel frame design
- · Aluminum with powder coating, hand brushed surface and protective top coating
- Max weight load: 350 LBS per seat
- Contract quality
- For outdoor use only

Seat Height\*: 18" w/cushion

Overall Height: 25"

Depth: 36"

Width: 36"

Weight: 56 LBS

Toll Free Phone: Toll Free Fax: Email: Website: 886.919.181 888.880.8209 sales@ratana.com www.ratana.com