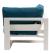

### Corner

#### FN57053ASG-N | FN57053TWH-N

Frame: Aluminum Finish: Ash Grey

Frame: Aluminum Finish: Talc White

#### TECHNICAL INFORMATION

- Finishes: Ash Grey ASG, Talc White TWH
- Frame: Aluminum
- Design using bold and defining lines
- All pieces except dining chairs have a bevel frame design
- · Aluminum with powder coating, hand brushed surface and protective top coating
- Max weight load: 350 LBS per seat
- Contract quality
- For outdoor use only

Seat Height\*: 18" w/cushion

Overall Height: 25"

Depth: 36"

Width: 36"

Weight: 56 LBS

Toll Free Phone: Toll Free Fax: Email: Website: 886.919.181 888.880.8209 sales@ratana.com www.ratana.com