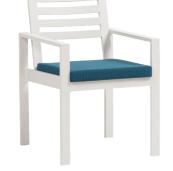

## Dining Arm Chair

FN57012ASG | FN57012WHT

Seat Height\*: 19" w/cushion

Overall Height: 34.5"

Arm Height: 25"

Depth: 25"

Width: 23"

Weight: 17 LBS

Frame: Aluminum Finish: Ash Grey

Frame: Aluminum Finish: Talc White

## TECHNICAL INFORMATION

- Finishes: Ash Grey ASG, Talc White TWH
- Frame: Aluminum
- Design using bold and defining lines
- All pieces except dining chairs have a bevel frame design
- Aluminum with powder coating, hand brushed surface and protective top coating
- Max weight load: 350 LBS per seat
- Contract quality
- For outdoor use only