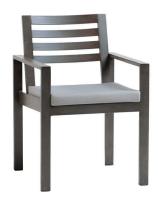

## Dining Arm Chair

FN57012ASG | FN57012WHT

Seat Height\*: 19" w/cushion

Overall Height: 34.5"

Arm Height: 25"

Depth: 25"

Width: 23"

Weight: 17 LBS

Frame: Aluminum Finish: Ash Grey

Frame: Aluminum Finish: Talc White

## TECHNICAL INFORMATION

- Finishes: Ash Grey ASG, Talc White TWH
- Frame: Aluminum
- Design using bold and defining lines
- All pieces except dining chairs have a bevel frame design
- Aluminum with powder coating, hand brushed surface and protective top coating
- Max weight load: 350 LBS per seat
- Contract quality
- For outdoor use only