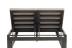

### Double Chaise Lounger

#### FN57022SASG | FN57022TWH

Frame: Aluminum Finish: Ash Grey

Frame: Aluminum Finish: Talc White

#### TECHNICAL INFORMATION

- Finishes: Ash Grey ASG, Talc White TWH
- Frame: Aluminum
- Design using bold and defining lines
- All pieces except dining chairs have a bevel frame design
- Aluminum with powder coating, hand brushed surface and protective top coating
- Max weight load: 350 LBS per seat
- Contract quality
- For outdoor use only