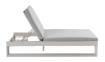

#### FN57022SASG | FN57022TWH

Frame: Aluminum Finish: Ash Grey

Frame: Aluminum Finish: Talc White

#### TECHNICAL INFORMATION

- Finishes: Ash Grey ASG, Talc White TWH
- Frame: Aluminum
- Design using bold and defining lines
- All pieces except dining chairs have a bevel frame design
- Aluminum with powder coating, hand brushed surface and protective top coating
- Max weight load: 350 LBS per seat
- Contract quality
- For outdoor use only