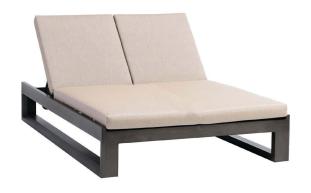

### Double Chaise Lounger

#### FN57022SASG | FN57022TWH

Frame: Aluminum Finish: Ash Grey

Frame: Aluminum Finish: Talc White

Seat Height: 17" w/cushion

Overall Height: 13"

Depth: 80"

Width: 54.5"

Weight: 142 LBS

Toll Free Phone: Toll Free Fax: Email: Website: 886.919.181 888.880.8209 sales@ratana.com www.ratana.com