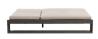

#### FN57022SASG | FN57022TWH

Frame: Aluminum Finish: Ash Grey

Frame: Aluminum Finish: Talc White

#### TECHNICAL INFORMATION

- Finishes: Ash Grey ASG, Talc White TWH
- Frame: Aluminum
- Design using bold and defining lines
- All pieces except dining chairs have a bevel frame design
- Aluminum with powder coating, hand brushed surface and protective top coating
- Max weight load: 350 LBS per seat
- Contract quality
- For outdoor use only