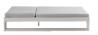

#### FN57022SASG | FN57022TWH

Frame: Aluminum Finish: Ash Grey

Frame: Aluminum Finish: Talc White

#### TECHNICAL INFORMATION

- Finishes: Ash Grey ASG, Talc White TWH
- Frame: Aluminum
- Design using bold and defining lines
- All pieces except dining chairs have a bevel frame design
- Aluminum with powder coating, hand brushed surface and protective top coating
- Max weight load: 350 LBS per seat
- Contract quality
- For outdoor use only