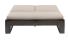

### Double Chaise Lounger

#### FN57022SASG | FN57022TWH

Frame: Aluminum Finish: Ash Grey

Frame: Aluminum Finish: Talc White

Seat Height: 17" w/cushion

Overall Height: 13"

Depth: 80"

Width: 54.5"

Weight: 142 LBS

Toll Free Phone: Toll Free Fax: Email: Website: 886.919.181 888.880.8209 sales@ratana.com www.ratana.com