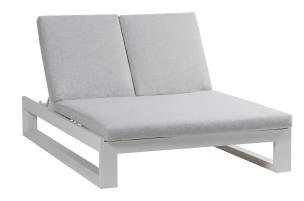

### Double Chaise Lounger

#### FN57022SASG | FN57022TWH

Frame: Aluminum Finish: Ash Grey

Frame: Aluminum Finish: Talc White

Seat Height: 17" w/cushion

Overall Height: 13"

Depth: 80"

Width: 54.5"

Weight: 142 LBS

Toll Free Phone: Toll Free Fax: Email: Website: 886.919.181 888.880.8209 sales@ratana.com www.ratana.com