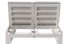

### Double Chaise Lounger

#### FN57022SASG | FN57022TWH

Frame: Aluminum Finish: Ash Grey

Frame: Aluminum Finish: Talc White

#### TECHNICAL INFORMATION

- Finishes: Ash Grey ASG, Talc White TWH
- Frame: Aluminum
- Design using bold and defining lines
- All pieces except dining chairs have a bevel frame design
- Aluminum with powder coating, hand brushed surface and protective top coating
- Max weight load: 350 LBS per seat
- Contract quality
- For outdoor use only