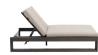

#### FN57022SASG | FN57022TWH

Frame: Aluminum Finish: Ash Grey

Frame: Aluminum Finish: Talc White

#### TECHNICAL INFORMATION

- Finishes: Ash Grey ASG, Talc White TWH
- Frame: Aluminum
- Design using bold and defining lines
- All pieces except dining chairs have a bevel frame design
- Aluminum with powder coating, hand brushed surface and protective top coating
- Max weight load: 350 LBS per seat
- Contract quality
- For outdoor use only