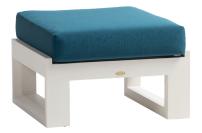

## Ottoman

FN57016ASG | FN57016TWH

Seat Height\*: 18" w/cushion

Overall Height: 13"

Depth: 26"

Width: 28.5"

Weight: 27 LBS

Frame: Aluminum Finish: Ash Grey