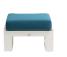

## ELEMENT 5.0

## RATANA

## Ottoman

FN57016ASG | FN57016TWH





Seat Height\*: 18" w/cushion

Overall Height: 13"

Depth: 26"

Width: 28.5"



Weight: 27 LBS



Frame: Aluminum Finish: Ash Grey

Frame: Aluminum Finish: Talc White

## **TECHNICAL INFORMATION**

- Finishes: Ash Grey ASG, Talc White TWH
- Frame: Aluminum
- Design using bold and defining lines
- All pieces except dining chairs have a bevel frame design
- Aluminum with powder coating, hand brushed surface and protective top coating
- Max weight load: 350 LBS per seat
- Contract quality
- For outdoor use only

Toll Free Phone: Toll Free Fax: Email: Website: 886.919.181 888.880.8209 sales@ratana.com www.ratana.com