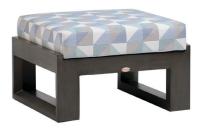

## Ottoman

FN57016ASG | FN57016TWH

Seat Height\*: 18" w/cushion

Overall Height: 13"

Depth: 26"

Width: 28.5"

Weight: 27 LBS

Frame: Aluminum Finish: Ash Grey