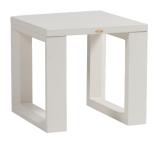

### Side Table w/ Aluminum Top

#### FN57006CEM | FN57006TWH

Frame: Aluminum Finish: Talc White

Frame: Aluminum Finish: Cement (Table Top Only)

#### **TECHNICAL INFORMATION**

- Finishes: Ash Grey ASG, Talc White TWH
- Frame: Aluminum
- Design using bold and defining lines
- All pieces except dining chairs have a bevel frame design
- · Aluminum with powder coating, hand brushed surface and protective top coating
- Max weight load: 350 LBS per seat
- Contract quality
- For outdoor use only