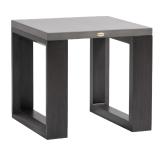

### Side Table w/ Aluminum Top

#### FN57006CEM | FN57006TWH

Frame: Aluminum Finish: Talc White

Frame: Aluminum Finish: Cement (Table Top Only)

#### **TECHNICAL INFORMATION**

- Finishes: Ash Grey ASG, Talc White TWH
- Frame: Aluminum
- Design using bold and defining lines
- All pieces except dining chairs have a bevel frame design
- · Aluminum with powder coating, hand brushed surface and protective top coating
- Max weight load: 350 LBS per seat
- Contract quality
- For outdoor use only