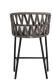

## RATANA

Seat Height\*: 26.75" w/cushion

## Counter Chair

FN66340STN-DIV

Depth: 23.4"

Width: 22"

Weight: 28 LBS

## TECHNICAL INFORMATION

- Finishes: Aluminum Diva Night DIV
- Weave: Durastrap™ Stone STN 30x5mm
- Durastrap™ new styles with a central detailed sewing line and cross strap weaving
- Aluminum with powder coating, Tiger Drylac® 49 Series Powder Coating.
- UV and weather resistant knitted polypropylene (PP) Durastrap™
- Polypropylene (PP) Durastrap™ have a Grey Scale result of 4 after 3,000 hours of UV testing.
- The maximum tensile strength of each Durastrap™ is 280 LBF
- Max. weight load: 350 LBS per seat.
- Contract quality