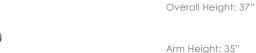

## **HAMPTONS**

## RATANA

Seat Height\*: 26.75" w/cushion

## Counter Chair

FN66340STN-DIV







Depth: 23.4"

Width: 22"

Weight: 28 LBS









## TECHNICAL INFORMATION

- Finishes: Aluminum Diva Night DIV
- Weave: Durastrap™ Stone STN 30x5mm
- Durastrap™ new styles with a central detailed sewing line and cross strap weaving
- Aluminum with powder coating, Tiger Drylac® 49 Series Powder Coating.
- UV and weather resistant knitted polypropylene (PP) Durastrap™
- Polypropylene (PP) Durastrap™ have a Grey Scale result of 4 after 3,000 hours of UV testing.
- The maximum tensile strength of each Durastrap™ is 280 LBF
- Max. weight load: 350 LBS per seat.
- Contract quality

Toll Free Phone: Toll Free Fax: Email: Website: 886.919.181 888.880.8209 sales@ratana.com www.ratana.com