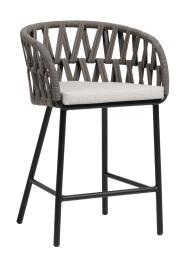

## **HAMPTONS**

## RATANA

Seat Height\*: 26.75" w/cushion

## Counter Chair

FN66340STN-DIV

Depth: 23.4"

Width: 22"

Weight: 28 LBS

## TECHNICAL INFORMATION

- Finishes: Aluminum Diva Night DIV
- Weave: Durastrap™ Stone STN 30x5mm
- Durastrap™ new styles with a central detailed sewing line and cross strap weaving
- Aluminum with powder coating, Tiger Drylac® 49 Series Powder Coating.
- UV and weather resistant knitted polypropylene (PP) Durastrap™
- Polypropylene (PP) Durastrap™ have a Grey Scale result of 4 after 3,000 hours of UV testing.
- The maximum tensile strength of each Durastrap™ is 280 LBF
- Max. weight load: 350 LBS per seat.
- Contract quality