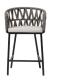

## **HAMPTONS**

## RATANA

Seat Height\*: 26.75" w/cushion

## Counter Chair

FN66340STN-DIV

Depth: 23.4"

Width: 22"

Weight: 28 LBS

## TECHNICAL INFORMATION

- Finishes: Aluminum Diva Night DIV
- Weave: Durastrap™ Stone STN 30x5mm
- Durastrap™ new styles with a central detailed sewing line and cross strap weaving
- Aluminum with powder coating, Tiger Drylac® 49 Series Powder Coating.
- UV and weather resistant knitted polypropylene (PP) Durastrap™
- Polypropylene (PP) Durastrap™ have a Grey Scale result of 4 after 3,000 hours of UV testing.
- The maximum tensile strength of each Durastrap™ is 280 LBF
- Max. weight load: 350 LBS per seat.
- Contract quality