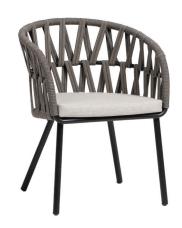

## Dining Arm Chair

FN66312STN-DIV

Overall Height: 31.5"

Arm Height: 28"

Depth: 26.5"

Width: 24"

Weight: 28 LBS

## TECHNICAL INFORMATION

- Finishes: Aluminum Diva Night DIV
- Weave: Durastrap™ Stone STN 30x5mm
- Durastrap™ new styles with a central detailed sewing line and cross strap weaving
- Aluminum with powder coating, Tiger Drylac® 49 Series Powder Coating.
- UV and weather resistant knitted polypropylene (PP) Durastrap™
- Polypropylene (PP) Durastrap™ have a Grey Scale result of 4 after 3,000 hours of UV testing.
- The maximum tensile strength of each Durastrap™ is 280 LBF
- Max. weight load: 350 LBS per seat.
- Contract quality